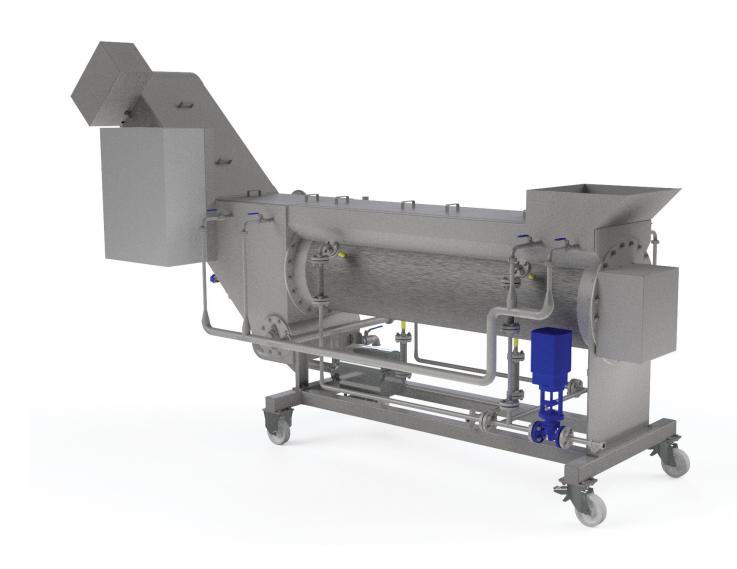

## Blancher

Type: TSB - EG / TSB - S

Thissen & Stecher BV produces blancher (continuous cooking lines). This blancher is particularly suitable for the production of food such as meat, vegetables, potato products and vegetarian products. A constant temperature and correct water circulation are of great importance here. A horizontal screw conveyor is used for the transport in the blancher. For emptying, a conveyor belt or a screw conveyor can be used, which can be placed in line with the blancher or perpendicular to the blancher. The blancher can be steam or electrically heated. The unit is manufactured with high-quality components.