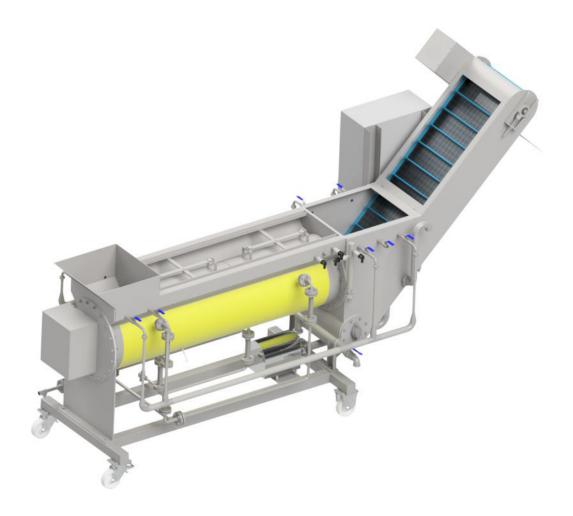

## Blancher

Type: TSB - EG / TSB - S

Thissen & Stecher BV produces blancher (continuous cooking lines). This blancher is particularly suitable for the production of food such as meat, vegetables, potato products and vegetarian products. A constant temperature and correct water circulation are of great importance here. A horizontal screw conveyor is used for the transport in the blancher. For emptying, a conveyor belt or a screw conveyor can be used, which can be placed in line with the blancher or perpendicular to the blancher. The blancher can be steam or electrically heated. The unit is manufactured with high-quality components.