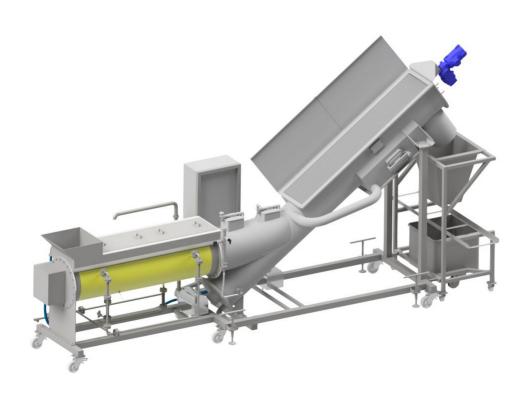

## Blancher

Type: TSB - EG / TSB - S

Thissen & Stecher BV produces blancher (continuous cooking lines). This blancher is particularly suitable for the production of food such as meat, vegetables, potato products and vegetarian products. A constant temperature and correct water circulation are of great importance here. A horizontal screw conveyor is used for the transport in the blancher. For emptying, a conveyor belt or a screw conveyor can be used, which can be placed in line with the blancher or perpendicular to the blancher. The blancher can be steam or electrically heated. The unit is manufactured with high-quality components.